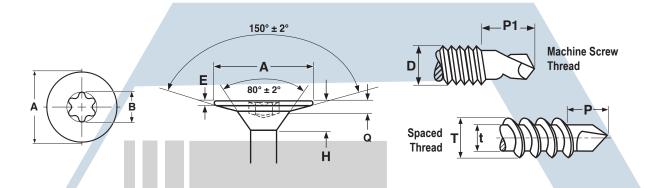

|              | Wafer Heads for Self-Drilling Screws |       |                           |                      |                 |      |                                  |      |                        |      |      |                          |      |                        |        |
|--------------|--------------------------------------|-------|---------------------------|----------------------|-----------------|------|----------------------------------|------|------------------------|------|------|--------------------------|------|------------------------|--------|
| Nominal Size | А                                    |       | В                         | н                    | w               |      | Machine Screw Thread             |      |                        |      | Spa  | aced Thread              |      |                        |        |
|              |                                      |       |                           |                      |                 |      | D                                |      | P1                     | Т    |      | t                        |      | Р                      | Recess |
|              | Head Diameter                        |       | Recess<br>Diameter        | Total Head<br>Height | Wafer Thickness |      | Major Thread<br>Diameter         |      | #3 Point<br>Protrusion |      |      | Minor Thread<br>Diameter |      | #3 Point<br>Protrusion | Size   |
|              | Max.                                 | Min.  | Ref                       | Ref.                 | Max             | Min  | Max                              | Min  | Ref                    | Max  | Min  | Max                      | Min  | Ref                    |        |
| 10           | .516                                 | .441  | .155                      | .150                 | .040            | .031 | .190                             | .181 | .258                   | .189 | .183 | .141                     | .135 | .300                   | TX-20  |
|              |                                      |       |                           |                      |                 |      |                                  |      |                        |      |      |                          |      |                        |        |
| Tolerar      | ice on L                             | ength | Up to 3/4", incl.: -0.03" |                      |                 |      | Over 3/4" to 1.5", incl.: -0.05" |      |                        |      |      | Over 1.5": -0.06"        |      |                        |        |